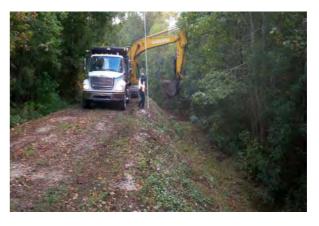

## Beaufort County Public Works Stormwater Infrastructure Project Summary

Before

During

Project Summary: Albertha Fields Circle

Project #: 2011-532

Completed: Nov-10

Narrative Description of Project:

Project improved 2,140 L.F. of drainage system. Cleaned out 2,140 L.F. of outfall ditch. Jetted (1) crossline pipe.