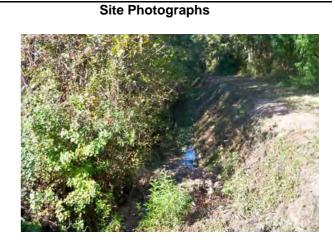

## Beaufort County Public Works Stormwater Infrastructure Project Summary

Before

During

Project Summary: Albertha Fields Circle

Project #: 2011-532

Completed: Nov-10

Narrative Description of Project:

Project improved 2,140 L.F. of drainage system. Cleaned out 2,140 L.F. of outfall ditch. Jetted (1) crossline pipe.