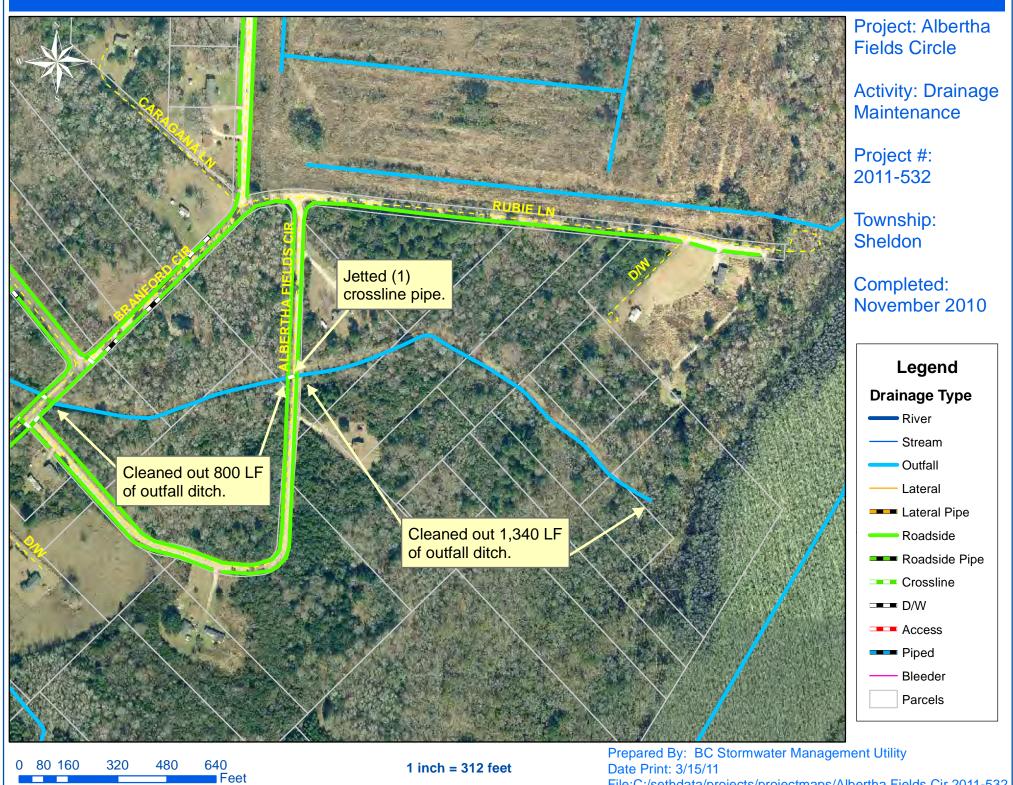

## Beaufort County Public Works Stormwater Infrastructure Project Summary

Before

During

Project Summary: Albertha Fields Circle

Project #: 2011-532

Completed: Nov-10

Narrative Description of Project:

Project improved 2,140 L.F. of drainage system. Cleaned out 2,140 L.F. of outfall ditch. Jetted (1) crossline pipe.